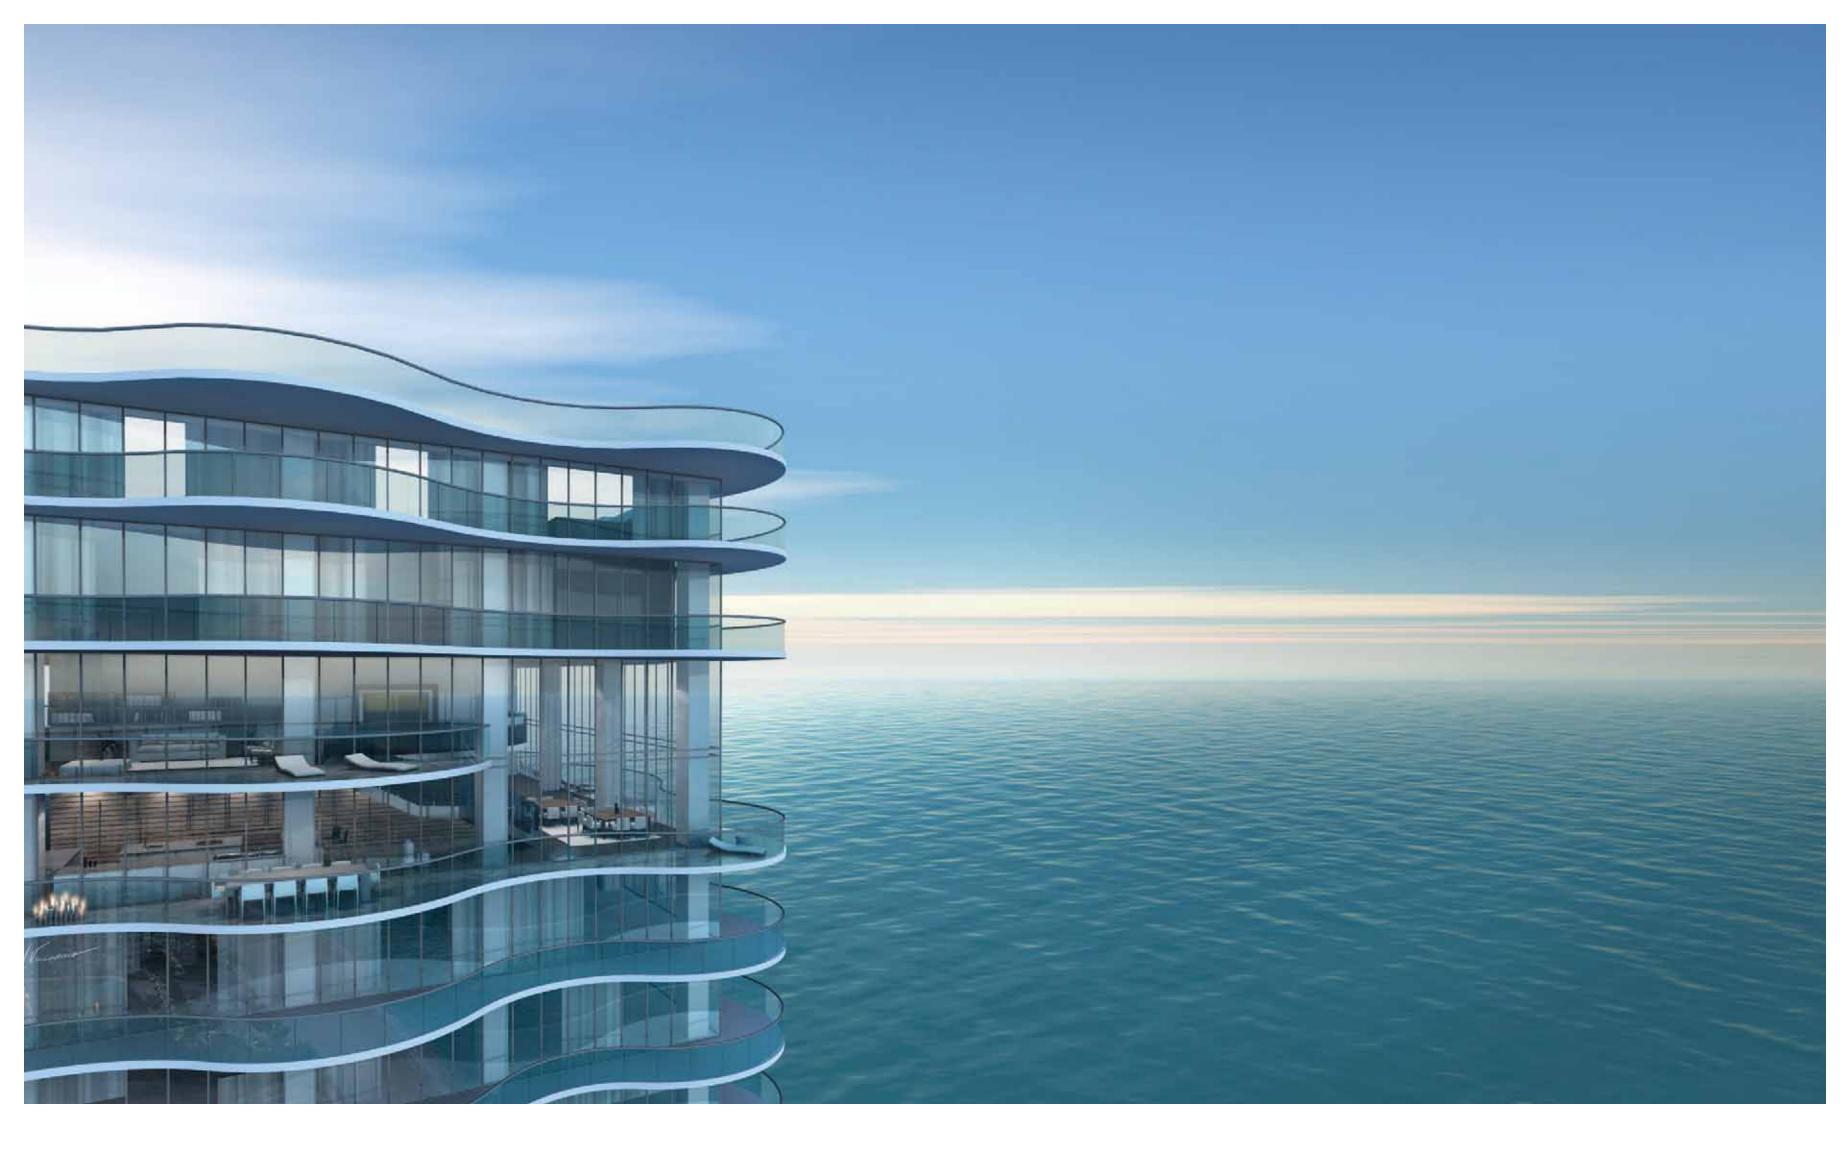

# LIMITED EDITION LIVING

Spacious residences with more than 7,600 square feet of livable space, 5,515 interior square feet, 2,100 exterior square feet, feature floor-to-ceiling glass walls framing the dramatic ocean and 360 degrees of unobstructed views. Living spaces are flooded with light and air from sunrise to sunset.

#### ACTIVATE YOUR OUTDOOR LIVING

A sensuous undulating 2100 square feet of terrace wraps each floor in a shady walk around veranda that protects the glass from the sun as in traditional Florida homes. The walk around veranda shapes the architecture, Glass balustrades form horizontal bands which change from floor to floor thus creating the sculpture that is Regalia.