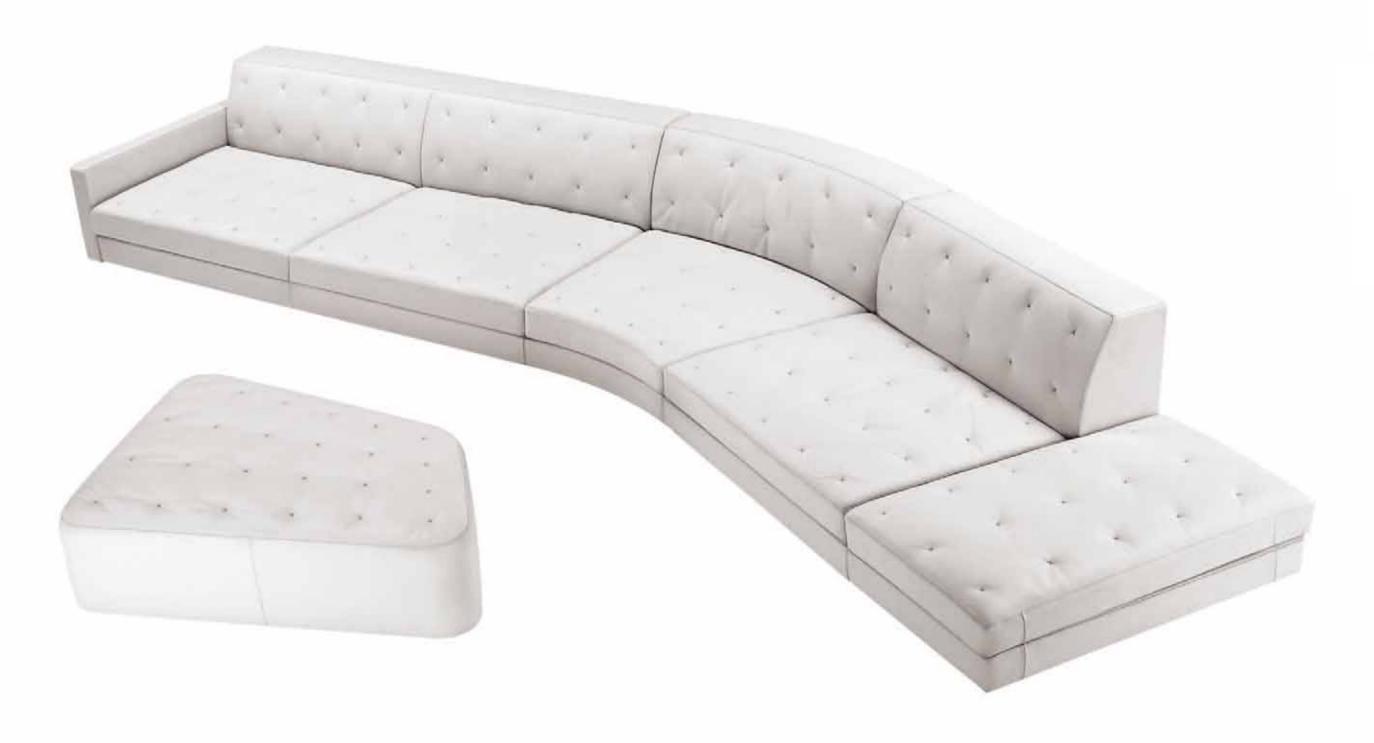

#### UNDERSTATED ELEGANCE IN COMMON AREAS

The intimate design of the public spaces highlights privacy in a serene setting that reflects Regalia's overall organic form. Hand-crafted furnishings, such as Poltrona Frau and other designer brands, widely acclaimed for their comfort, design and quality, mix classic and contemporary style. Stone, wood, crystal and fabric delineate a new, crisp space of stunning contrasts, creating a design that will transcend time.