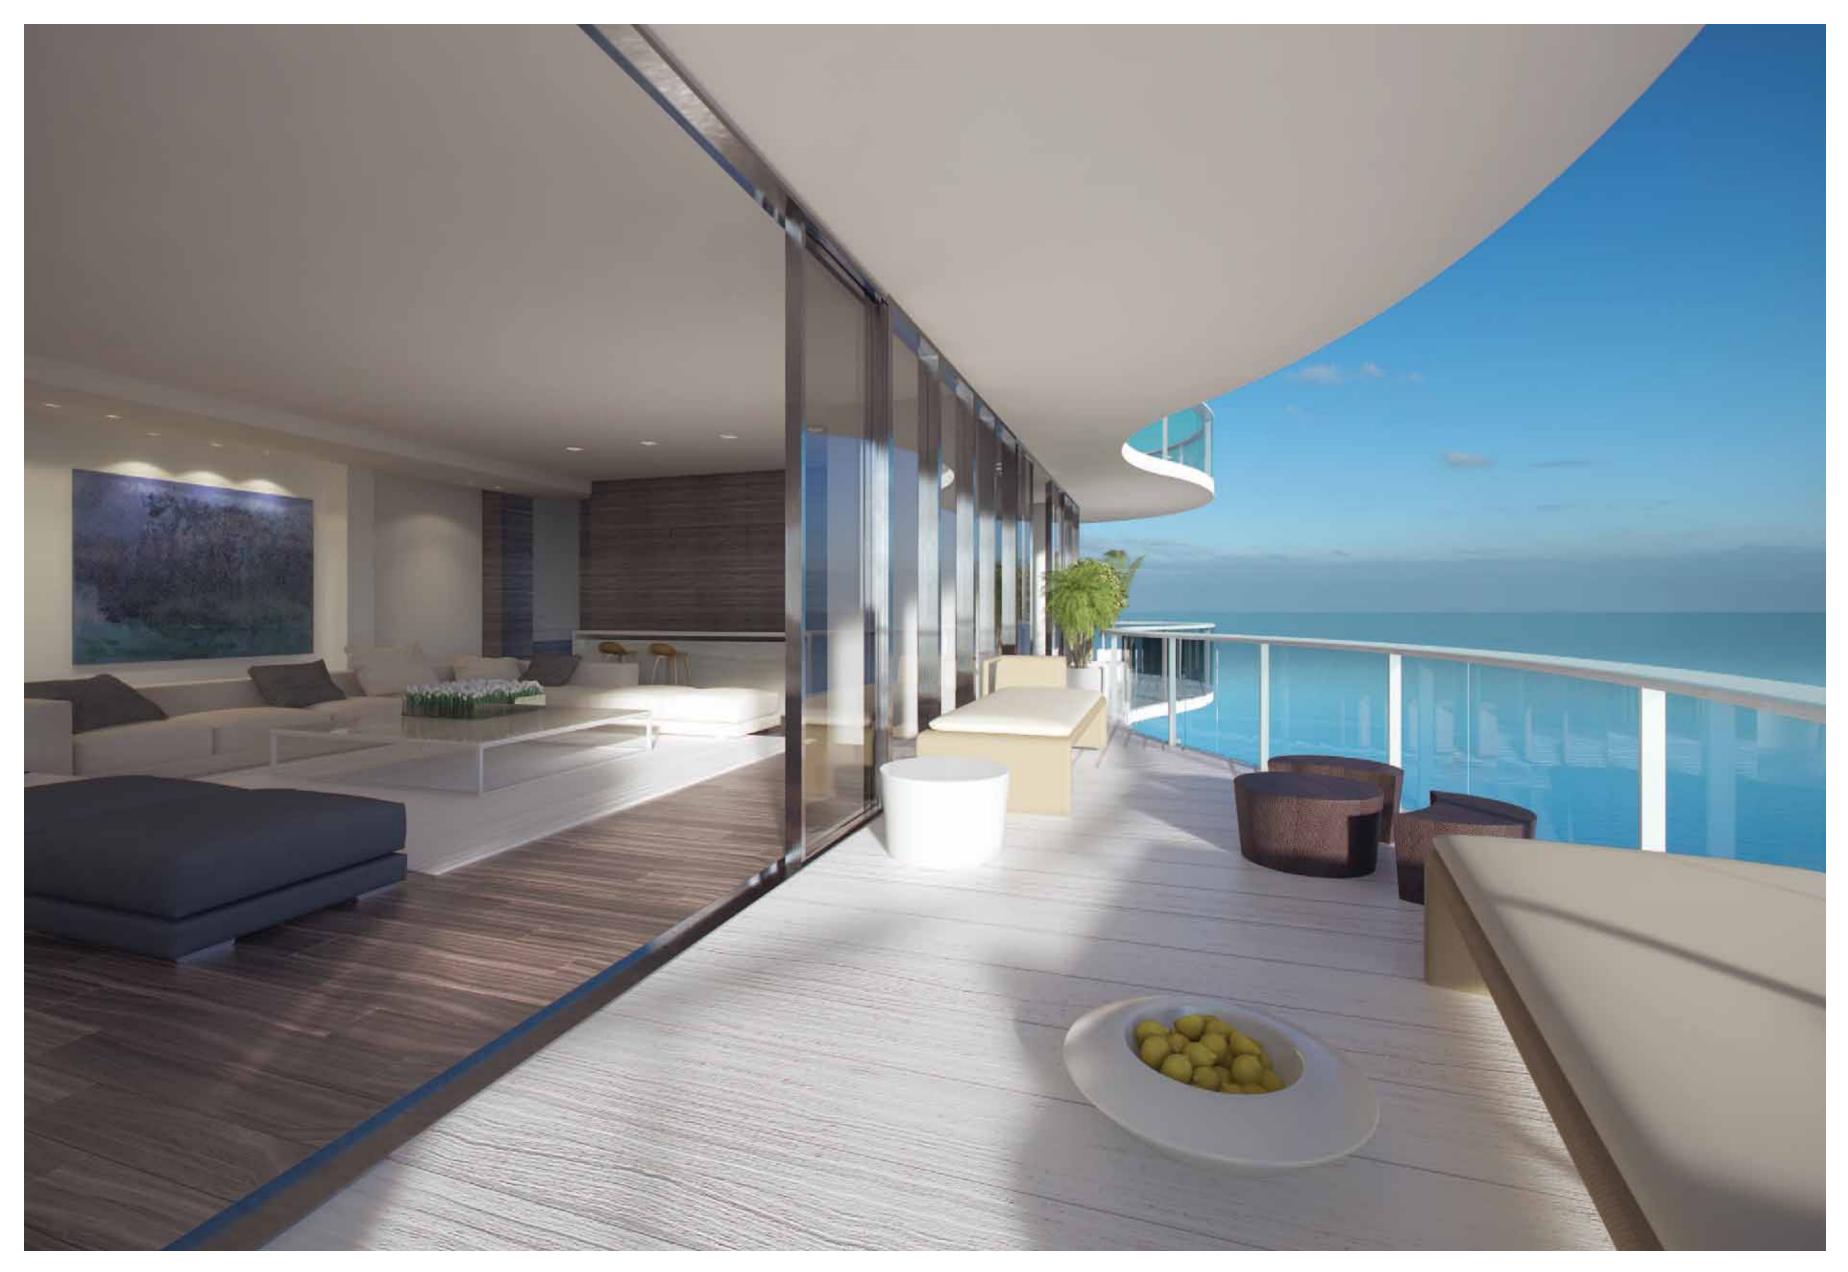

# LIMITED EDITION LIVING

Spacious residences with more than 7,600 square feet of livable space, 5,515 interior square feet, 2,100 exterior square feet, feature floor-to-ceiling glass walls framing the dramatic ocean and 360 degrees of unobstructed views. Living spaces are flooded with light and air from sunrise to sunset.

#### ACTIVATE YOUR OUTDOOR LIVING

A sensuous undulating 2100 square feet of terrace wraps each floor in a shady walk around veranda that protects the glass from the sun as in traditional Florida homes. The walk around veranda shapes the architecture, Glass balustrades form horizontal bands which change from floor to floor thus creating the sculpture that is Regalia.