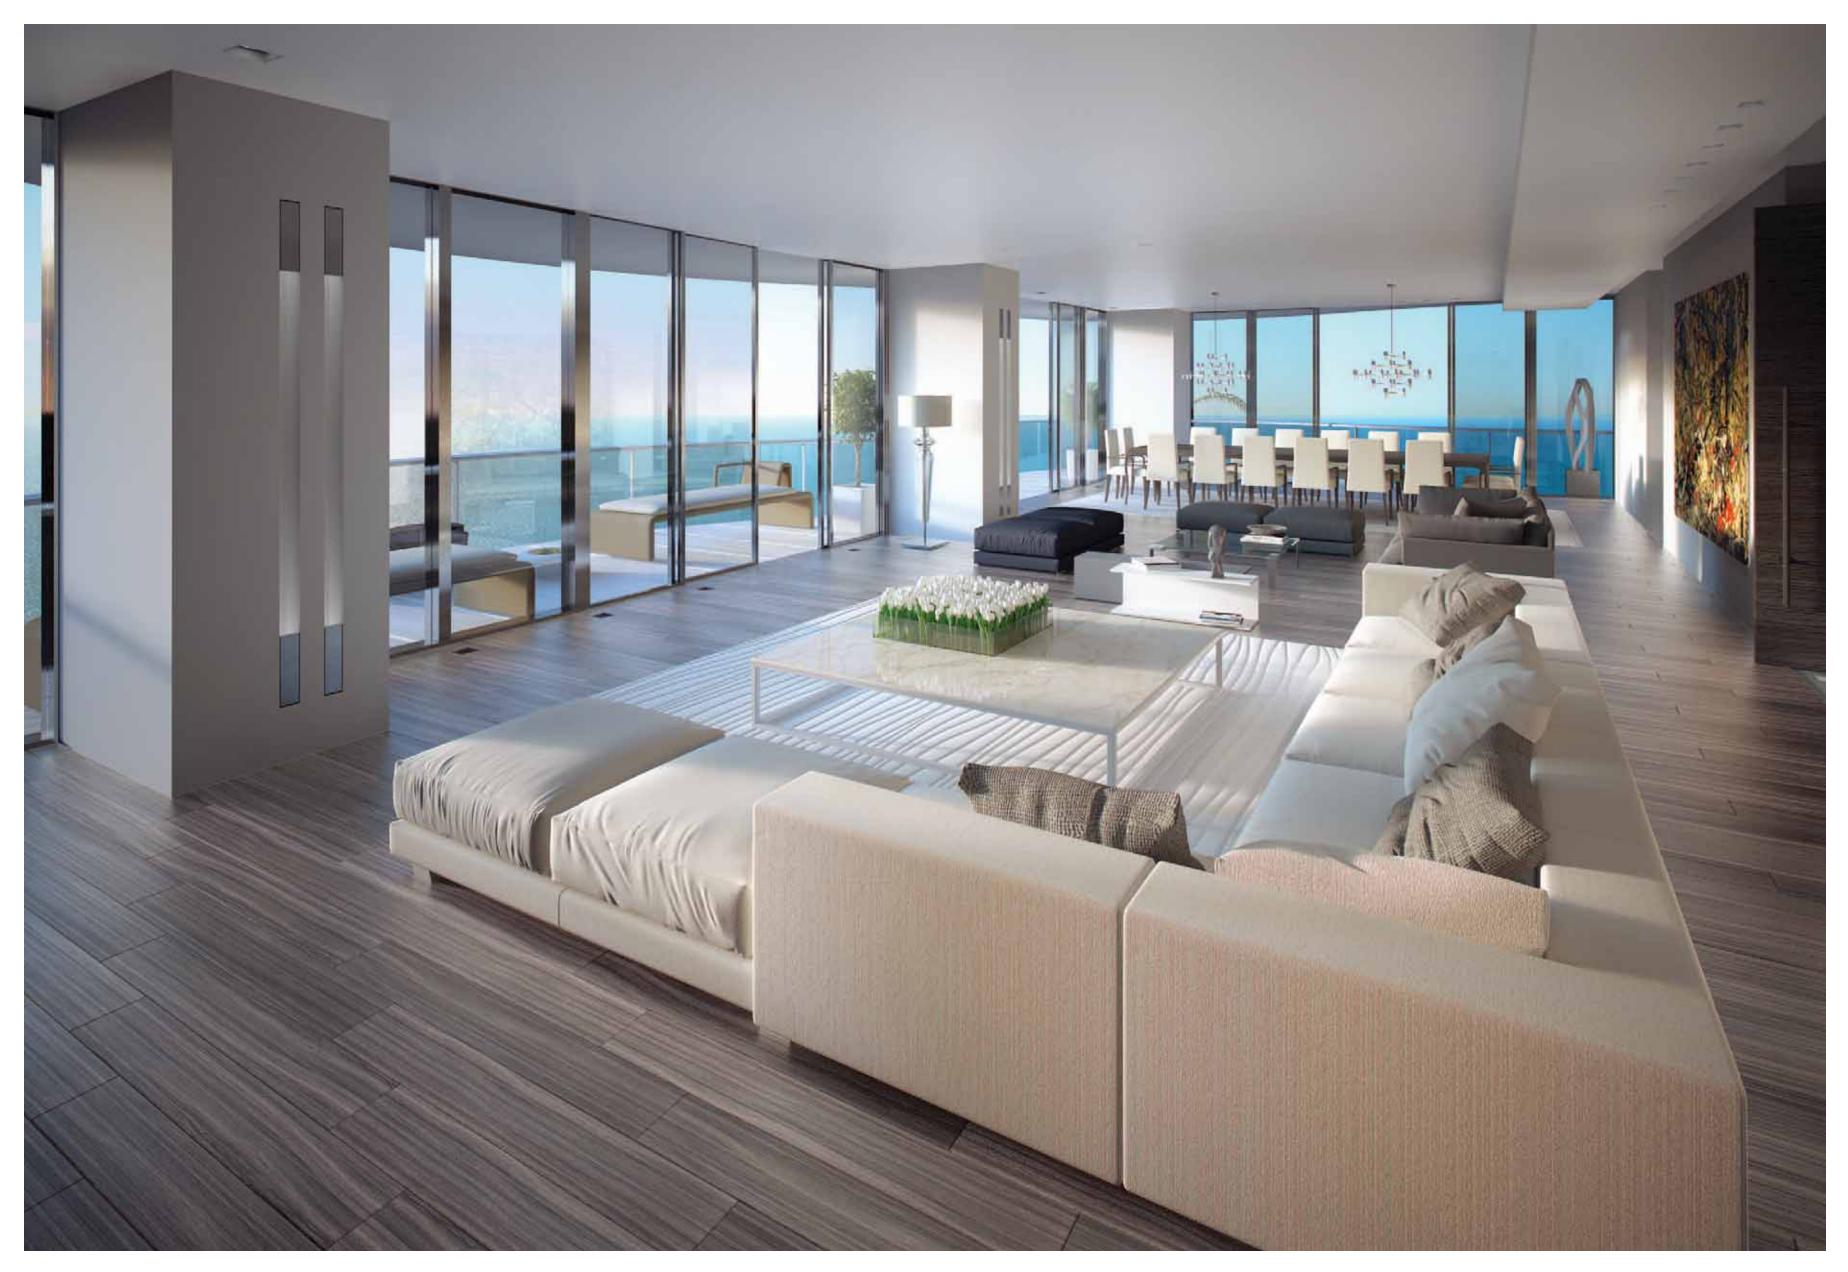

# LIMITED EDITION LIVING

Spacious residences with more than 7,600 square feet of livable space, 5,515 interior square feet, 2,100 exterior square feet, feature floor-to-ceiling glass walls framing the dramatic ocean and 360 degrees of unobstructed views. Living spaces are flooded with light and air from sunrise to sunset.

#### ATTENTION TO DETAIL

Superb craftsmanship, quality and style define the interiors. Top-of-the-line materials are used to create a symphony of color, texture and fine design throughout the residences. Full-size gourmet kitchens boast European cabinetry and the latest technology in appliances while sumptuous master baths, feature soaking tubs, designer fixtures and a spa-like ambience. Attention to detail creates a sophisticated and uncompromising world for those who expect the best.

#### UNDERSTATED ELEGANCE IN COMMON AREAS

The intimate design of the public spaces highlights privacy in a serene setting that reflects Regalia's overall organic form. Hand-crafted furnishings, such as Poltrona Frau and other designer brands, widely acclaimed for their comfort, design and quality, mix classic and contemporary style. Stone, wood, crystal and fabric delineate a new, crisp space of stunning contrasts, creating a design that will transcend time.