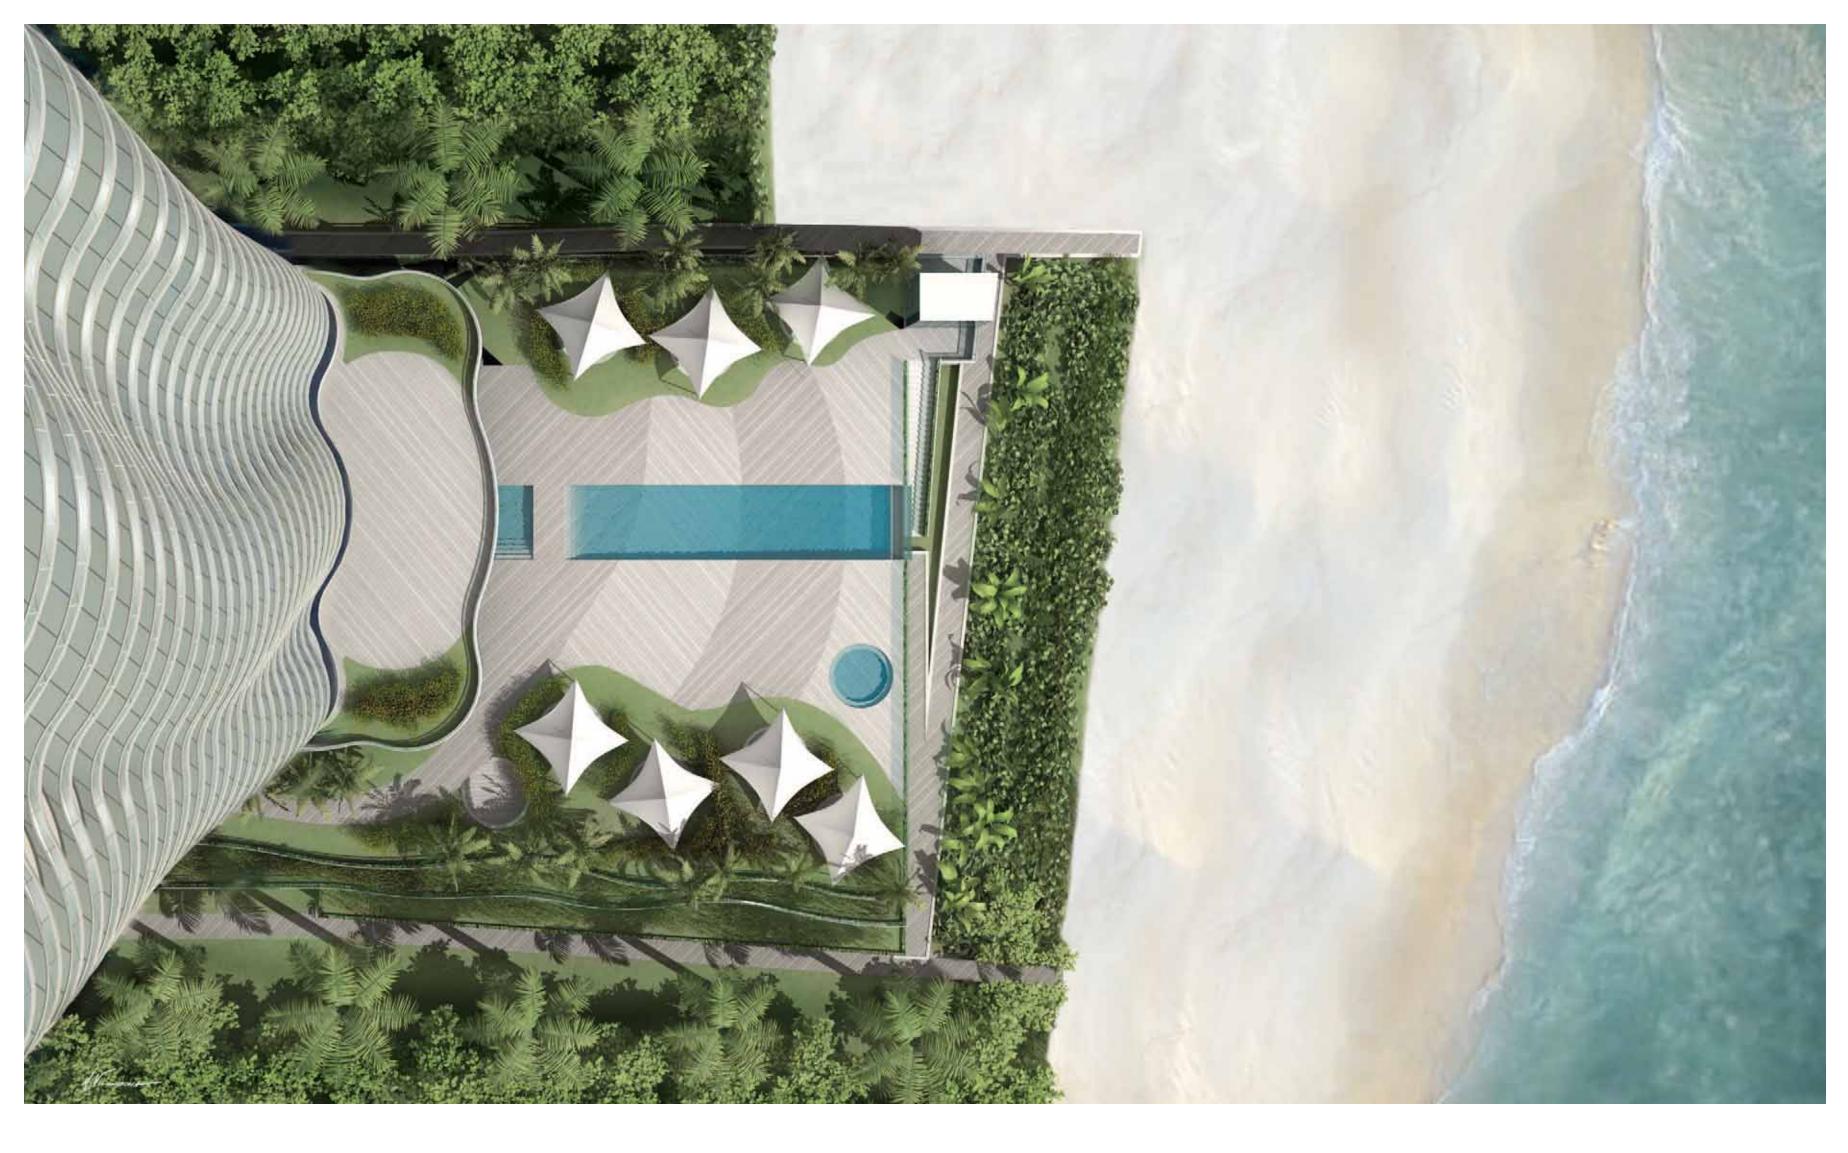

# OVER AN ACRE OF OCEAN FRONT

Regalia's landscape is an expression of its seaside location as it captures the rhythm and form of the beach in long sweeping curves parallel to the shore. The beach forms a scenic and natural boundary to the pool deck overlooking the ocean. The pool itself is framed by a margin of stone in soft natural colors. The cabanas, nestled among the dunes, are framed by low privacy walls of stone with clear views of the sea.

JANUS et Cie

Regalia's tropical pool deck merges effortlessly into the broad beach washed by blue-green ocean waters. Steps away, the Beach Club awaits, anticipating the luxury of hours spent relaxing on sculptured lounges shaded from the sun. Attendants serve a selection of refreshments throughout the day together with all the services that make this a perfect beach haven.

## NATIVE FLORIDA LANDSCAPE

"As a continuation to the natural environment, soft cropped turf of seashore grass surrounds the area in a lawn that gives way to gentle dunes covered with tall native grasses in sage and lavendar" - Dick Rogers, Landscape Architect