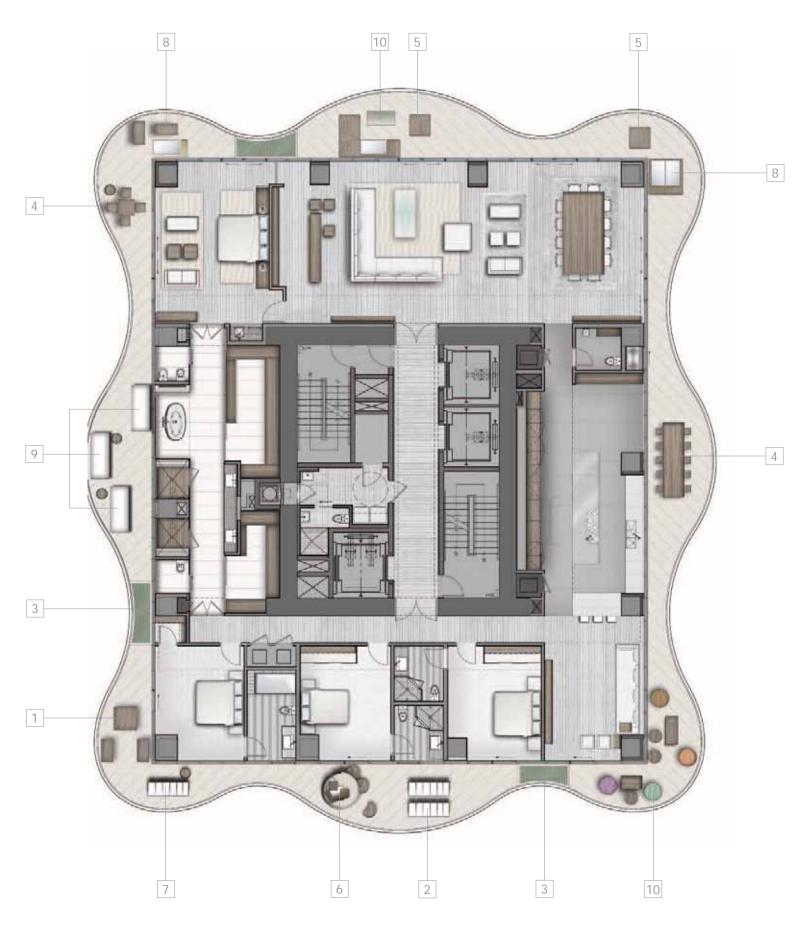

# LIMITED EDITION LIVING

Spacious residences with more than 7,600 square feet of livable space, 5,515 interior square feet, 2,100 exterior square feet, feature floor-to-ceiling glass walls framing the dramatic ocean and 360 degrees of unobstructed views. Living spaces are flooded with light and air from sunrise to sunset.

#### ATTENTION TO DETAIL

Superb craftsmanship, quality and style define the interiors. Top-of-the-line materials are used to create a symphony of color, texture and fine design throughout the residences. Full-size gourmet kitchens boast European cabinetry and the latest technology in appliances while sumptuous master baths, feature soaking tubs, designer fixtures and a spa-like ambience. Attention to detail creates a sophisticated and uncompromising world for those who expect the best.

#### ACTIVATE YOUR OUTDOOR LIVING

A sensuous undulating 2100 square feet of terrace wraps each floor in a shady walk around veranda that protects the glass from the sun as in traditional Florida homes. The walk around veranda shapes the architecture, Glass balustrades form horizontal bands which change from floor to floor thus creating the sculpture that is Regalia.