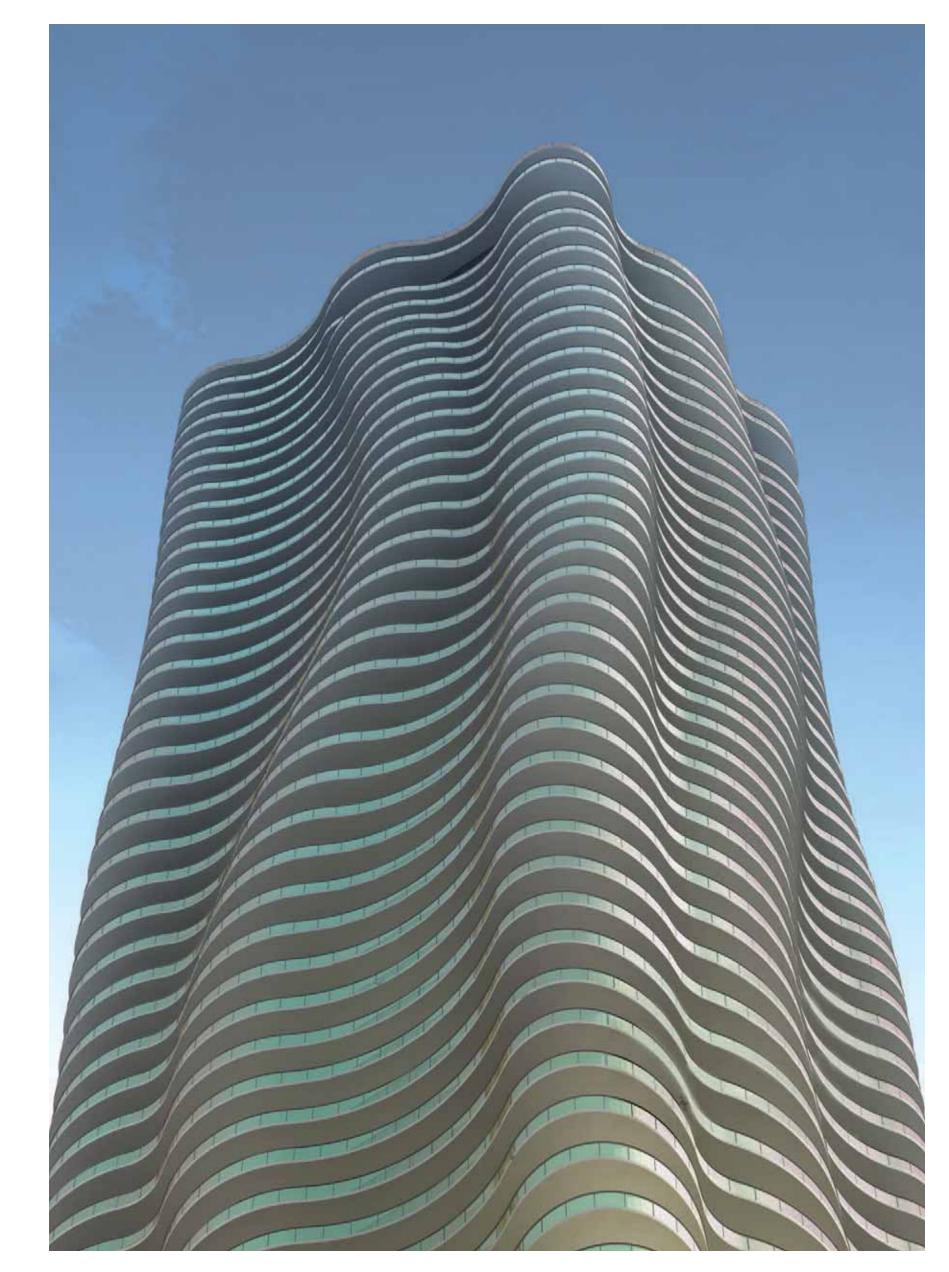

#### ACTIVATE YOUR OUTDOOR LIVING

A sensuous undulating 2100 square feet of terrace wraps each floor in a shady walk around veranda that protects the glass from the sun as in traditional Florida homes. The walk around veranda shapes the architecture, Glass balustrades form horizontal bands which change from floor to floor thus creating the sculpture that is Regalia.