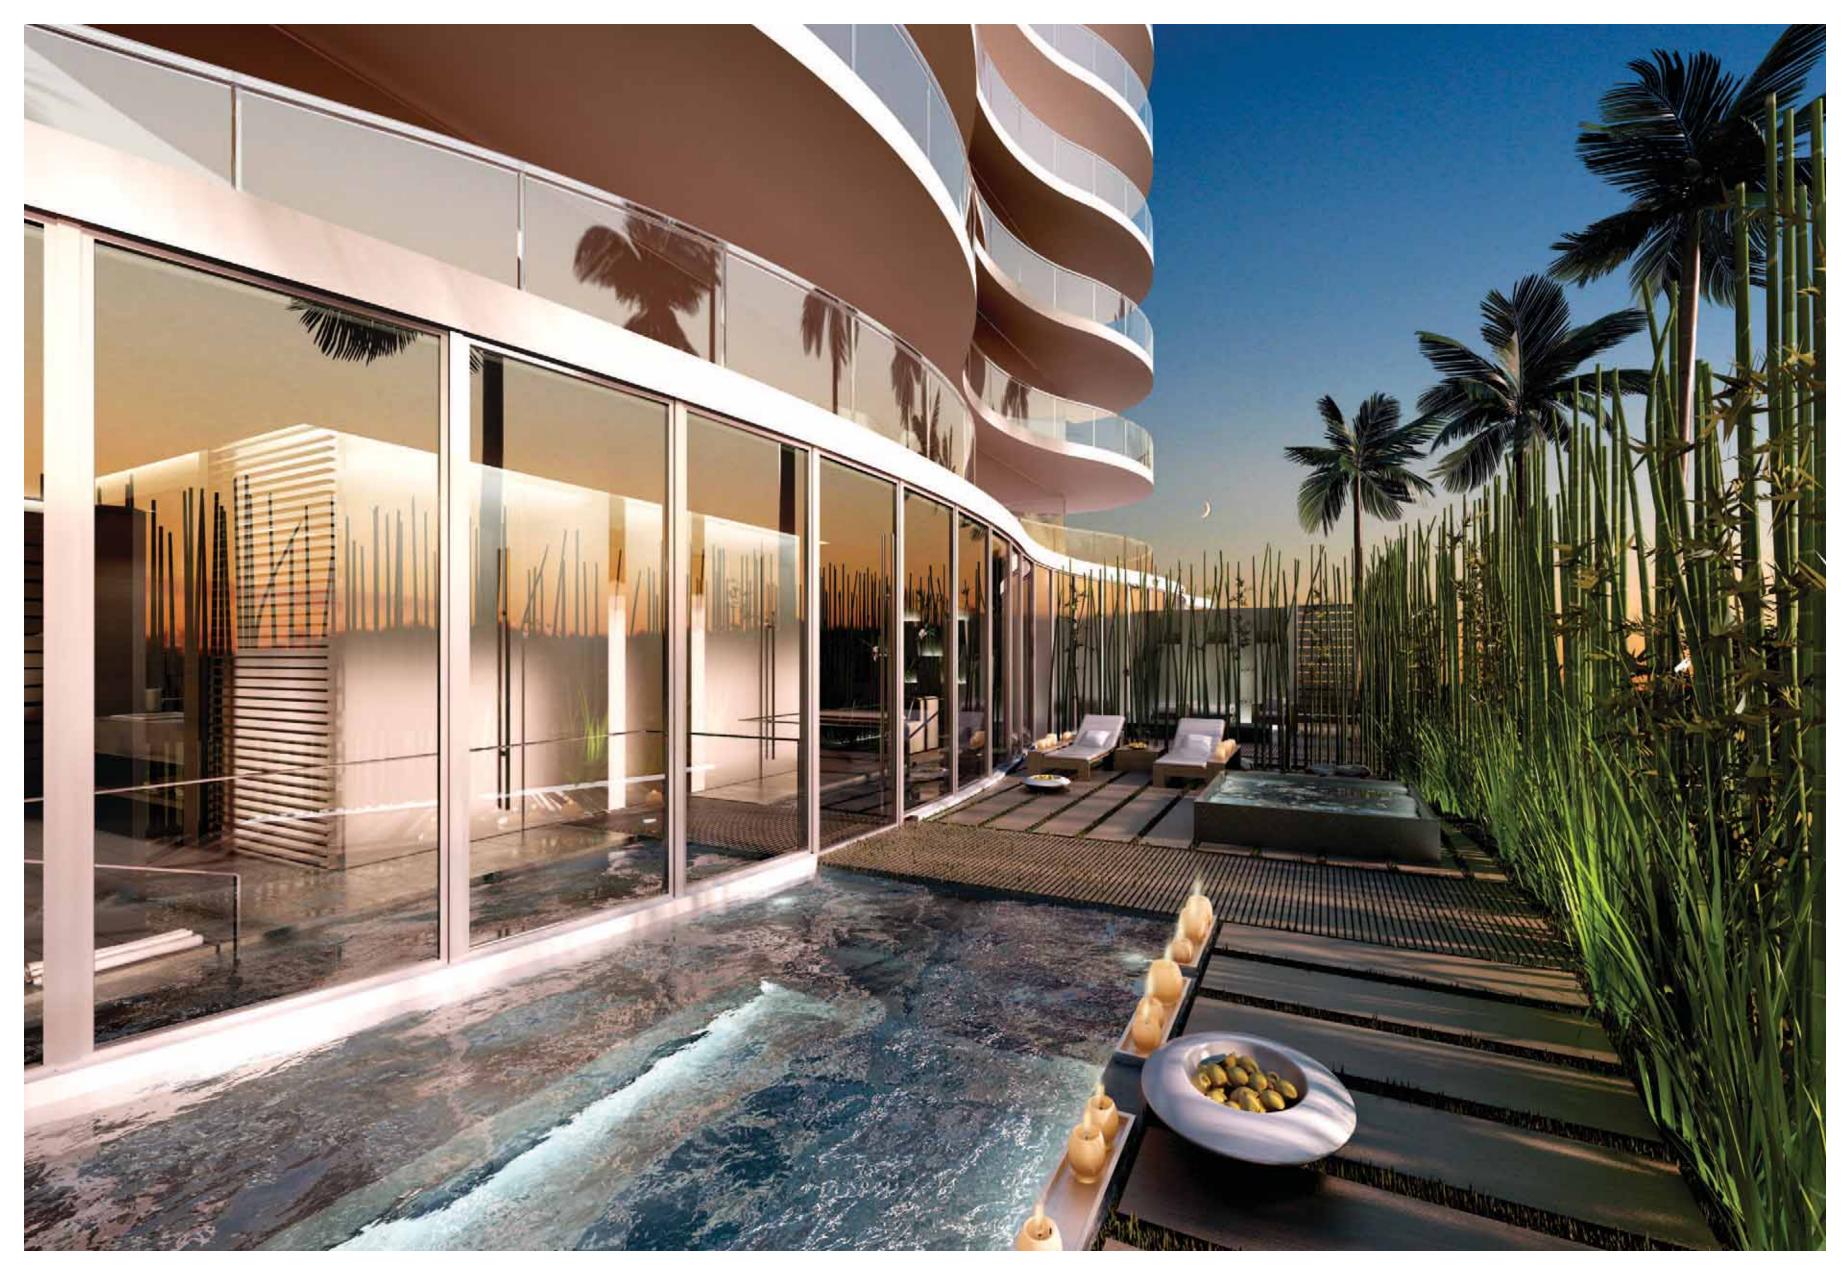

# OVER AN ACRE OF OCEAN FRONT

Regalia's landscape is an expression of its seaside location as it captures the rhythm and form of the beach in long sweeping curves parallel to the shore. The beach forms a scenic and natural boundary to the pool deck overlooking the ocean. The pool itself is framed by a margin of stone in soft natural colors. The cabanas, nestled among the dunes, are framed by low privacy walls of stone with clear views of the sea.

#### ACTIVATE YOUR OUTDOOR LIVING

A sensuous undulating 2100 square feet of terrace wraps each floor in a shady walk around veranda that protects the glass from the sun as in traditional Florida homes. The walk around veranda shapes the architecture, Glass balustrades form horizontal bands which change from floor to floor thus creating the sculpture that is Regalia.

JANUS et Cie

Regalia's tropical pool deck merges effortlessly into the broad beach washed by blue-green ocean waters. Steps away, the Beach Club awaits, anticipating the luxury of hours spent relaxing on sculptured lounges shaded from the sun. Attendants serve a selection of refreshments throughout the day together with all the services that make this a perfect beach haven.