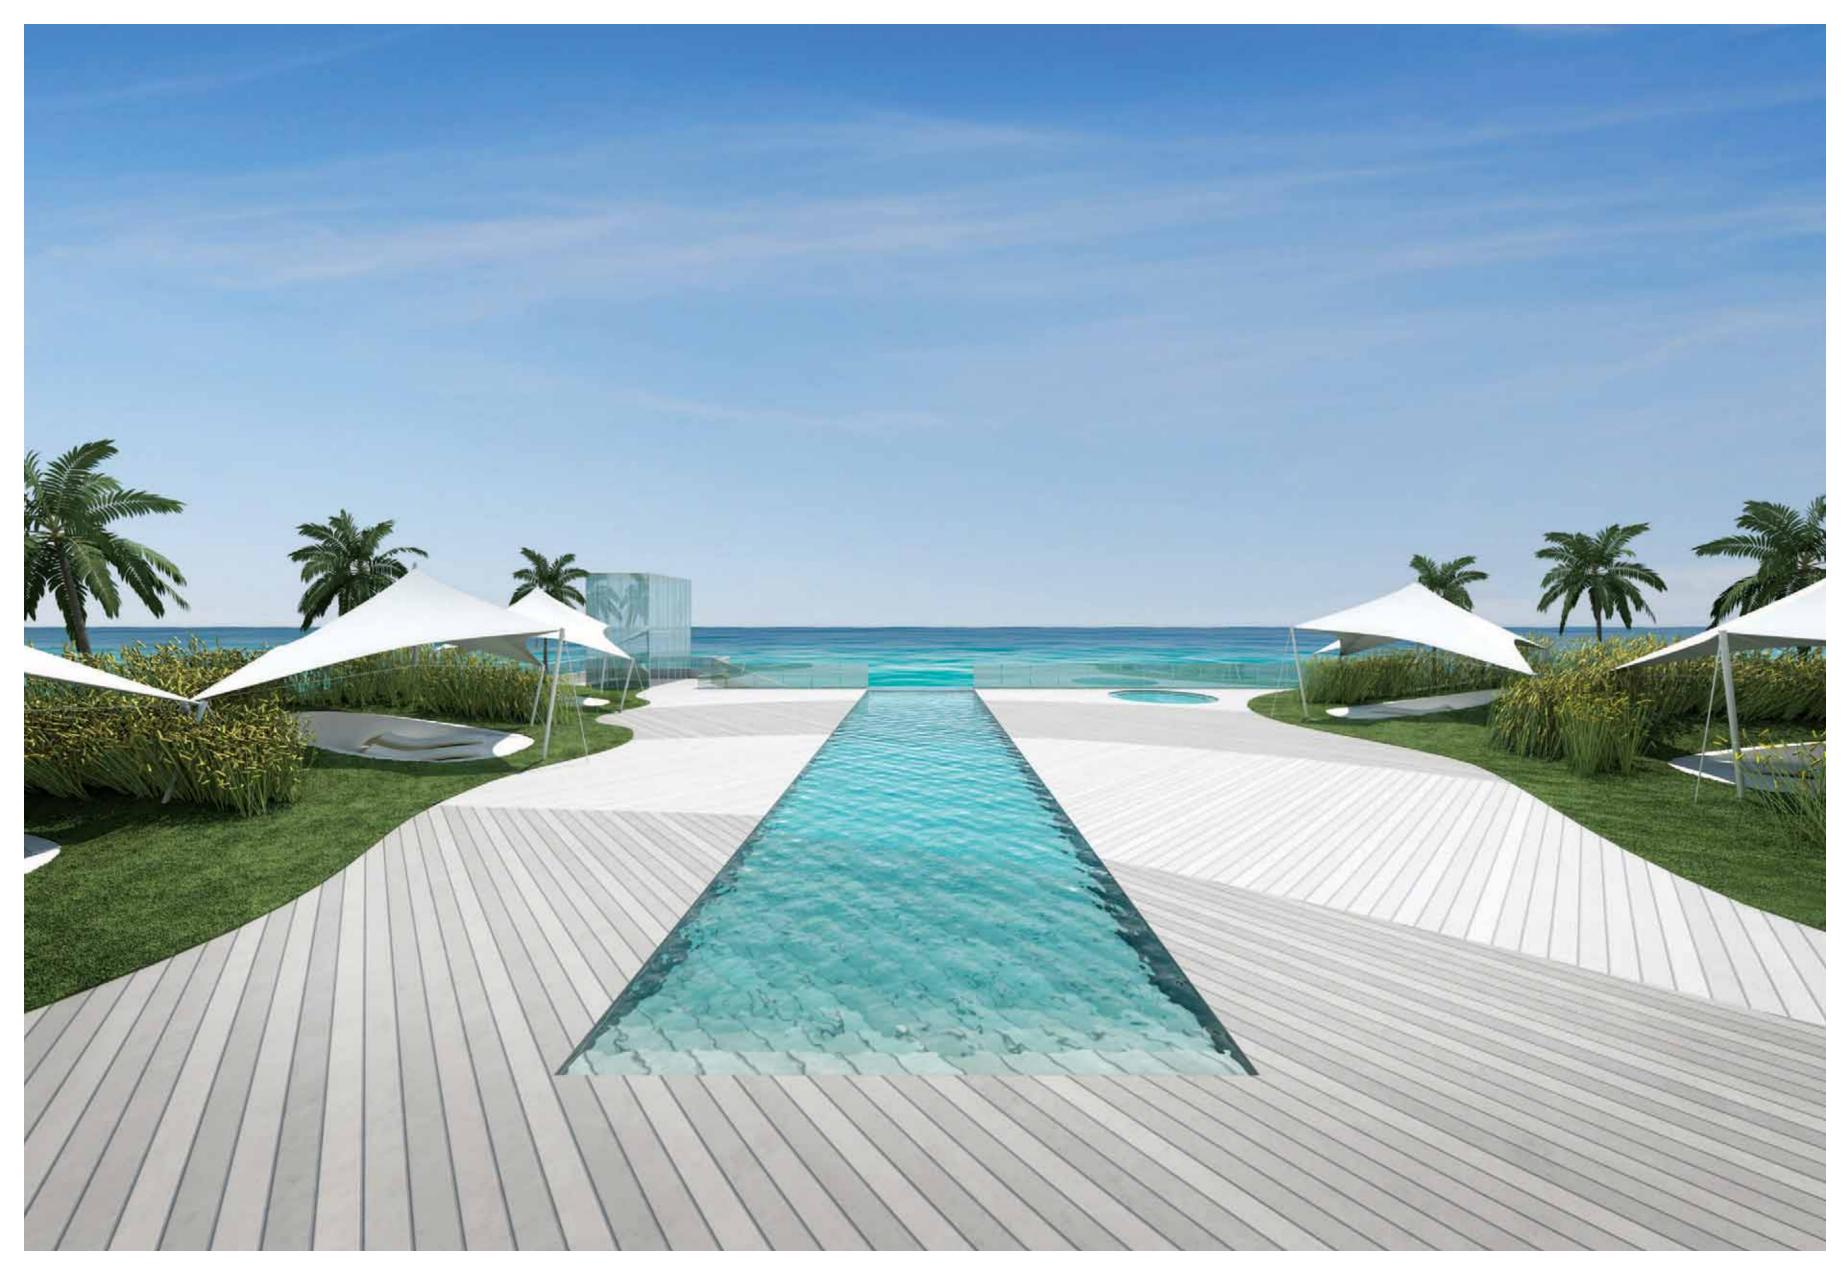

# OVER AN ACRE OF OCEAN FRONT

Regalia's landscape is an expression of its seaside location as it captures the rhythm and form of the beach in long sweeping curves parallel to the shore. The beach forms a scenic and natural boundary to the pool deck overlooking the ocean. The pool itself is framed by a margin of stone in soft natural colors. The cabanas, nestled among the dunes, are framed by low privacy walls of stone with clear views of the sea.

JANUS et Cie

Regalia's tropical pool deck merges effortlessly into the broad beach washed by blue-green ocean waters. Steps away, the Beach Club awaits, anticipating the luxury of hours spent relaxing on sculptured lounges shaded from the sun. Attendants serve a selection of refreshments throughout the day together with all the services that make this a perfect beach haven.